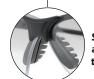

## **Scorpion® Features**

- Scorpion<sup>®</sup> is exceptional-quality, cost-effective eyewear offering value for you and your staff.
- Contemporary styling...workers put them on and keep them on.
- Adjustable length temples and fingertip nosepiece offer custom, flexible fit.
- Ratchet temple fits virtually any worker...better!
- Frame support behind lens provides added durability yet light weight for extreme comfort.
- Scratch-resistant lens for extra durability.
- FREE "Scorpion's Tail" retainer helps prevent loss and damage!