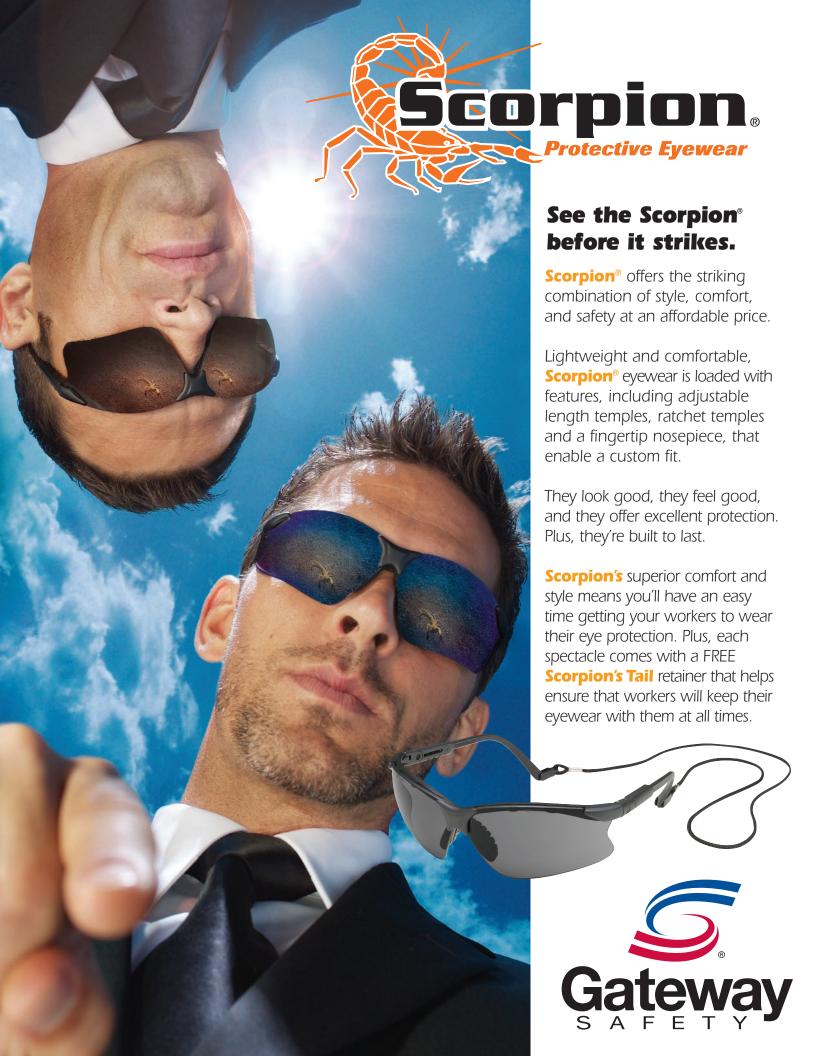

## **Scorpion® Features**

- Scorpion<sup>®</sup> is exceptional-quality, cost-effective eyewear offering value for you and your staff.
- Contemporary styling...workers put them on and keep them on.
- Adjustable length temples and fingertip nosepiece offer custom, flexible fit.
- Ratchet temple fits virtually any worker...better!
- Frame support behind lens provides added durability yet light weight for extreme comfort.
- Scratch-resistant lens for extra durability.
- FREE "Scorpion's Tail" retainer helps prevent loss and damage!