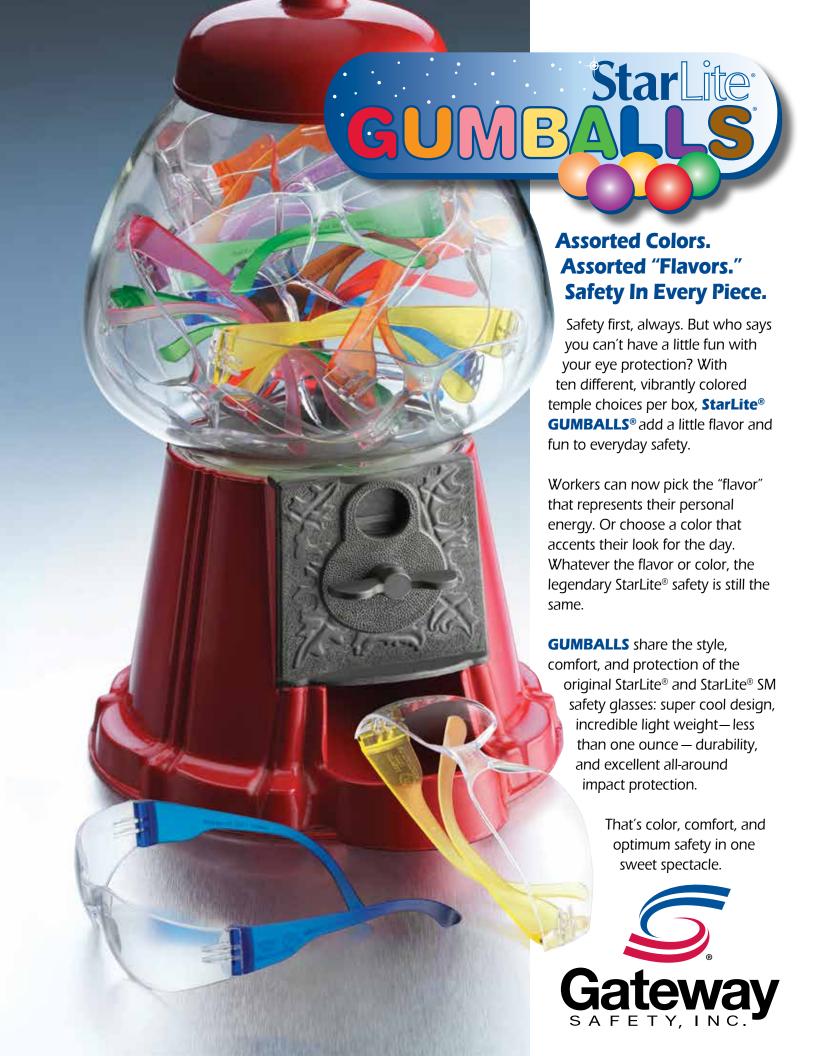

Trust the StarLite<sup>®</sup> name for optimum protection, then add a little flavor and fun. GUMBALLS<sup>®</sup> encourage compliance by making safety personal!

Ten different, vibrantly colored temple choices per box: Vanilla, Black Licorice, Mocha Brown, Cotton Candy, Grape, Orange, Cherry Red, Blueberry, Lemon Yellow, Lime Green.

## Item Description Lens Temple 4699 StarLite GUMBALLS Clear Multi-Pack (10 colors per box) 3699 StarLite SM GUMBALLS Clear Multi-Pack (10 colors per box)

Colors can have a real influence on your personal environment! With ten different temple color options per box ... what flavor do you want today?

## **STARLITE® GUMBALLS® FEATURES**

- Super cool ... just like the original StarLite®.
- In each box, there are ten different, vibrantly colored, translucent temple choices that allow employees to choose their "flavor" of protection for the day.
- Extremely comfortable weighs less than one ounce – yet durable enough for serious all-day protection.
- Scratch-resistant polycarbonate lens features dual 9.75 base curvature viewing areas for wide field of vision.
- Deep, universal-fit temples provide side protection equal to that of eyewear with large sideshields.
- Available in standard StarLite<sup>®</sup> size or StarLite<sup>®</sup> SM, which is 10% smaller for workers with narrow faces.