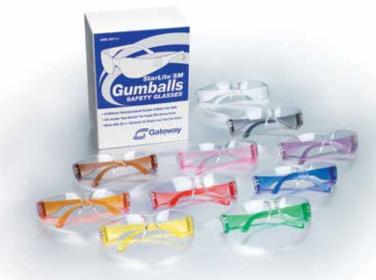

Trust the StarLite<sup>®</sup> name for optimum protection, then add a little flavor and fun. GUMBALLS<sup>®</sup> encourage compliance by making safety personal!

Ten different, vibrantly colored temple choices per box: Vanilla, Black Licorice, Mocha Brown, Cotton Candy, Grape, Orange, Cherry Red, Blueberry, Lemon Yellow, Lime Green.

## Item Description Lens Temple 4699 StarLite GUMBALLS Clear Multi-Pack (10 colors per box) 3699 StarLite SM GUMBALLS Clear Multi-Pack (10 colors per box)

Colors can have a real influence on your personal environment! With ten different temple color options per box ... what flavor do you want today?

## **STARLITE® GUMBALLS® FEATURES**

- Super cool ... just like the original StarLite®.
- In each box, there are ten different, vibrantly colored, translucent temple choices that allow employees to choose their "flavor" of protection for the day.
- Extremely comfortable weighs less than one ounce – yet durable enough for serious all-day protection.
- Scratch-resistant polycarbonate lens features dual 9.75 base curvature viewing areas for wide field of vision.
- Deep, universal-fit temples provide side protection equal to that of eyewear with large sideshields.
- Available in standard StarLite<sup>®</sup> size or StarLite<sup>®</sup> SM, which is 10% smaller for workers with narrow faces.