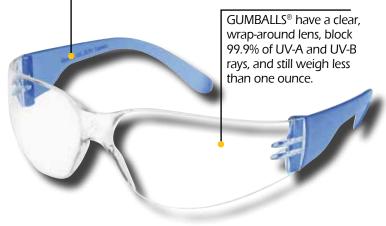

## **STARLITE® GUMBALLS® FEATURES**

- Super cool ... just like the original StarLite®.
- In each box, there are ten different, vibrantly colored, translucent temple choices that allow employees to choose their "flavor" of protection for the day.
- Extremely comfortable weighs less than one ounce – yet durable enough for serious all-day protection.
- Scratch-resistant polycarbonate lens features dual 9.75 base curvature viewing areas for wide field of vision.
- Deep, universal-fit temples provide side protection equal to that of eyewear with large sideshields.
- Available in standard StarLite<sup>®</sup> size or StarLite<sup>®</sup> SM, which is 10% smaller for workers with narrow faces.