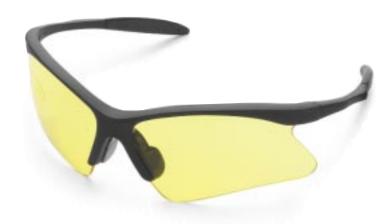

COBRA eyewear is sleek, soft, lightweight impact protection. The spectacles strike a balance between comfort and safety.

| ORDERING INFORMATION |                        |          |                    |
|----------------------|------------------------|----------|--------------------|
| Black Frame          |                        | 15GB7M   | Gold Mirror Lens   |
| 15GB80               | Clear Lens             | 15GB8M   | Silver Mirror Lens |
| 15GB83               | Gray Lens              | Light Gr | ay Frame           |
| 15GB86               | Mocha Lens             | 15LG80   | Clear Lens         |
| 15GB75               | Amber Lens             | 15LG83   | Gray Lens          |
| 15GB69               | Blue Light Filter Lens | 15LG9M   | Blue Mirror        |
| 15GB79               | Clear Anti-Fog         | Burgund  | y Frame            |
| 15GB78               | Gray Anti-Fog          | 15BY80   | Clear Lens         |
| 15GB0M               | Indoor/Outdoor         | 15BY83   | Gray Lens          |
|                      | Clear Mirror Lens      | 15BY1M   | Red Mirror         |

## **COBRA Features**

- Incredibly light—COBRA weighs in at just 1.1 oz per pair.
- Frame features a unique rubberized coating that produces a smooth, one-of-a-kind look and feel.
- Light and comfortable, COBRA's thin, sleek appearance strikes a balance between comfort and safety.
- Soft, flexible PVC earpiece ensures a comfortable fit while eliminating the pinching common to conventional, hard plastic earpieces.
- Soft, adjustable PVC nosepiece prevents slippage while providing superior comfort and the "right" fit.
- Hardcoated lenses for scratch-resistance. It's our mark of quality and your measure of value.
- One-piece impact-resistant polycarbonate lens with two distinct viewing areas offers a wide, unobstructed view.
- Durable nylon frame available in three popular colors: black, light gray and burgundy.
- Lenses block in excess of 99.9% UV-A and UV-B light.