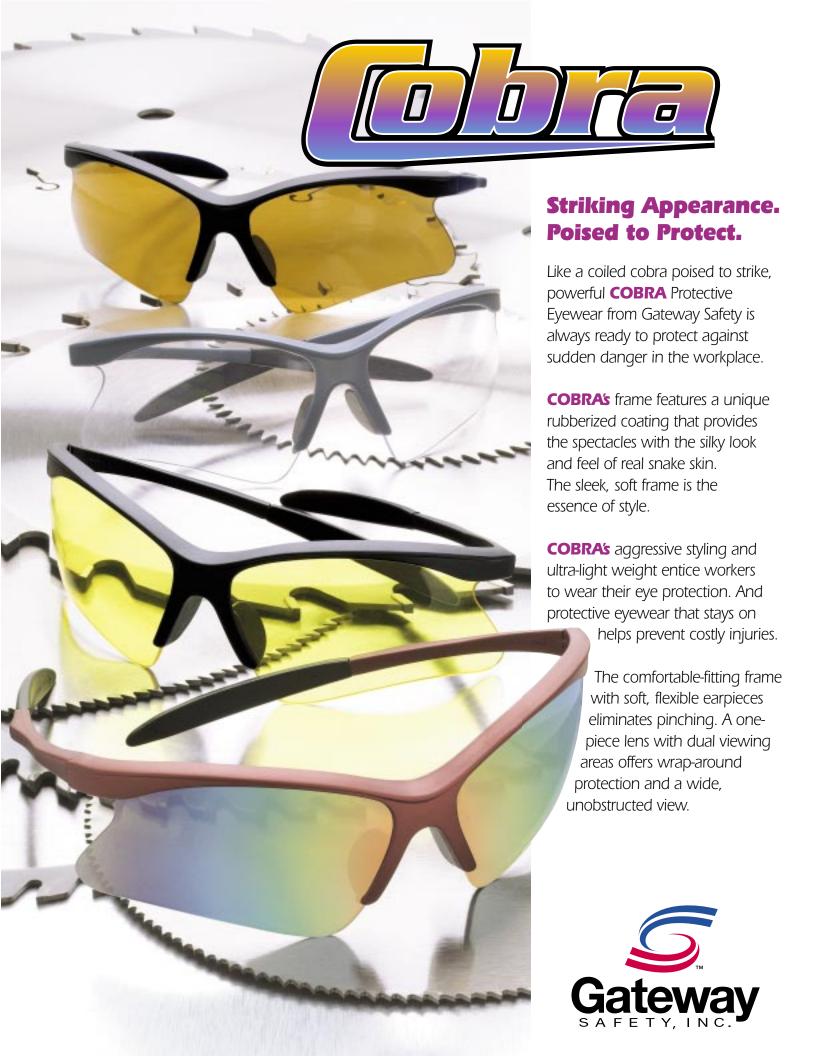

COBRA eyewear is sleek, soft, lightweight impact protection. The spectacles strike a balance between comfort and safety.

| ORDERING INFORMATION |                        |          |                    |
|----------------------|------------------------|----------|--------------------|
| Black Frame          |                        | 15GB7M   | Gold Mirror Lens   |
| 15GB80               | Clear Lens             | 15GB8M   | Silver Mirror Lens |
| 15GB83               | Gray Lens              | Light Gr | ay Frame           |
| 15GB86               | Mocha Lens             | 15LG80   | Clear Lens         |
| 15GB75               | Amber Lens             | 15LG83   | Gray Lens          |
| 15GB69               | Blue Light Filter Lens | 15LG9M   | Blue Mirror        |
| 15GB79               | Clear Anti-Fog         | Burgund  | y Frame            |
| 15GB78               | Gray Anti-Fog          | 15BY80   | Clear Lens         |
| 15GB0M               | Indoor/Outdoor         | 15BY83   | Gray Lens          |
|                      | Clear Mirror Lens      | 15BY1M   | Red Mirror         |

## **COBRA Features**

- Incredibly light—COBRA weighs in at just 1.1 oz per pair.
- Frame features a unique rubberized coating that produces a smooth, one-of-a-kind look and feel.
- Light and comfortable, COBRA's thin, sleek appearance strikes a balance between comfort and safety.
- Soft, flexible PVC earpiece ensures a comfortable fit while eliminating the pinching common to conventional, hard plastic earpieces.
- Soft, adjustable PVC nosepiece prevents slippage while providing superior comfort and the "right" fit.
- Hardcoated lenses for scratch-resistance. It's our mark of quality and your measure of value.
- One-piece impact-resistant polycarbonate lens with two distinct viewing areas offers a wide, unobstructed view.
- Durable nylon frame available in three popular colors: black, light gray and burgundy.
- Lenses block in excess of 99.9% UV-A and UV-B light.