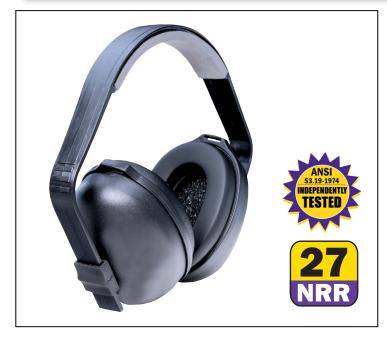

## High Performance at No Extra Cost.

**BlackHawk** earmuffs offer mid-high range noise reduction at an economical price. The three-position, over-the-head model features a specialized, high density foam head pad and exclusive SoftSeal<sup>™</sup> ear cushions for exceptional comfort.

## **Ordering Information**

| Gateway Safety<br>Part # | TASCO<br>Part # | Name      | Туре                     | Color | *NRR | Box Qty |
|--------------------------|-----------------|-----------|--------------------------|-------|------|---------|
| 956300                   | 2700            | BlackHawk | Over-the-Head            | Black | 27   | 10      |
| 956500                   | 2400            | BlackHawk | Cap-Mount - Universal    | Black | 24   | 10      |
| 956600                   | 2410            | BlackHawk | Cap-Mount - Serpent Only | Black | 24   | 10      |

\*BlackHawk earmuffs are independently tested by Michaels & Associates to ANSI S3.19-1974.

registered trademarks of Gateway Safety Inc. or TASCO Corp.

Gateway Safety products are warranted to be free from manufacturing defects, the exclusive remedy for which is repair or replacement of the defective product. THERE IS NO OTHER WARRANTY, EXPRESSED OR IMPLIED, INCLUDING, WITHOUT LIMITATION, WARRANTY OF MERCHANTABILITY OR FITNESS FOR A PARTICULAR PURPOSE. GATEWAY SAFETY SHALL NOT BE LIABLE UNDER ANY CIRCUMSTANCES FOR ANY INCIDENTAL OR CONSEOUENTIAL DAMAGES. © 2022 Gateway Safety Inc. All Rights Reserved. All names, logos and designs on this flyer are trademarks or