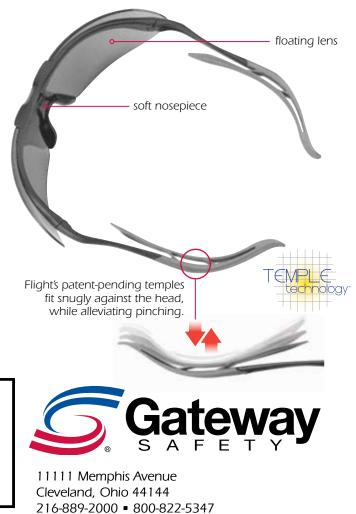

Featuring soft, cushioned temple 'wings' that softly hug the head, **Flight's** Temple Technology<sup>™</sup> construction helps alleviate the pinching behind the ears that employees hate... which, in turn, helps to reduce employer issues with compliance. A soft, rubber nosepiece and a lightweight design contribute added features to ensure unparalleled comfort.

The unique floating lens design, which allows air flow between the frame and the lens, helps fight fogging. Plus, **Flight** safety eyewear provides exceptional impact protection. It meets and exceeds ANSI Z87+, CSA Z94.3 and the ballistics section of the U.S. Military Standard.

Patent-pending temple design.

**Flight**<sup>™</sup> provides ultimate comfort for all-day wear due to a revolutionary temple design, along with exceptional impact protection.