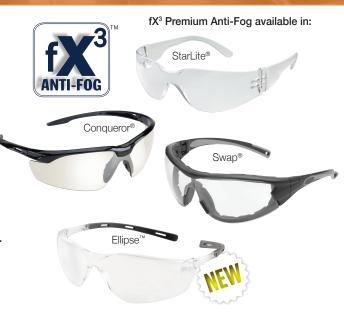

fX³ has been tested in accordance with the EN 166 standard for anti-fog performance and lasts **30 times longer** than other manufacturers' 'anti-fog' products. Plus it's brought to you in four unique styles: StarLite®, Conqueror®, Swap®, and Ellipse™.