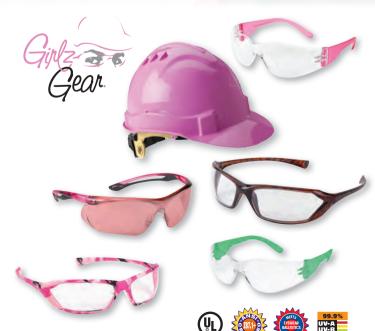

Enter Gateway Safety's GirlzGear®, safety products tailored to fit women better than traditional options. Our lineup of different style, color and size variations give women workers an assortment of options from which to choose. So your whole team's eyes stay safe.

Try options from our GirlzGear® line today. For a **FREE** product sample: www.GatewaySafety.com/sh1