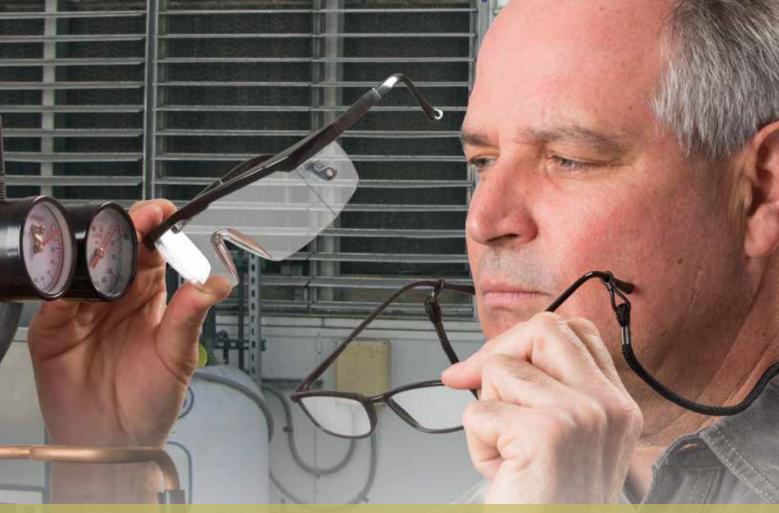

## I NEED MY READING GLASSES, JUST FOR A SECOND...

Disaster can happen at any time. And when your employees remove their safety glasses to put on their non-safety bifocals to read or see fine details, they leave their eyes defenseless. At that very moment, an accident could happen.

Gateway Safety's MAG line of safety eyewear provides bifocal magnification in four different styles, all designed for lasting comfort. Whether you choose StarLite® MAG, Scorpion® MAG, Conqueror® MAG, or the new Swap® MAG, these glasses are the perfect leave-on combination of protection, comfort and a bifocal lens.