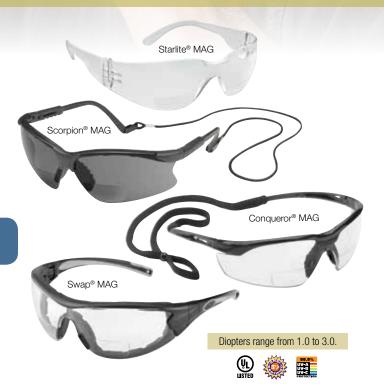

Gateway Safety's MAG line of safety eyewear provides bifocal magnification in four different styles, all designed for lasting comfort. Whether you choose StarLite® MAG, Scorpion® MAG, Conqueror® MAG, or the new Swap® MAG, these glasses are the perfect leave-on combination of protection, comfort and a bifocal lens.