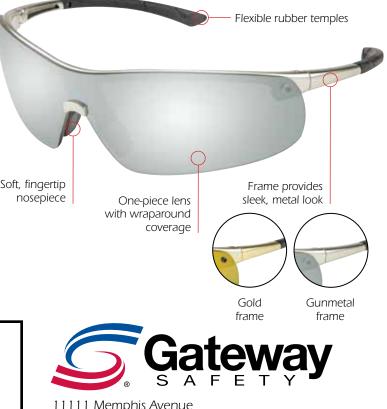

Though it has the upscale appearance of metal, the **Ingot** frame is polycarbonate, making it extremely lightweight and comfortable for all-day wear. Soft rubber temples and a fingertip nosepiece give it even more comfort features and keep the glasses in place on a wearer's face. No hot metal touching the skin or poking the head...just cool, wearable eye protection that weighs less than an ounce.

## **Ingot**<sup>™</sup> Features

- Modern blend of faux-metal, high-end style in gold or gunmetal frame colors.
- Polycarbonate construction provides light weight and all-day comfort.
- Soft rubber temples and fingertip nosepiece keeps safety glasses in place.
- More cost-effective and easier to wear than heavier metal designs.
- Independently tested and certified by Underwriters Laboratories to meet ANSI Z87.1+ and CSA Z94.3 standards; meets the ballistic impact resistance requirements for eyewear in U.S. Military Performance Specification MIL PRF-31013.