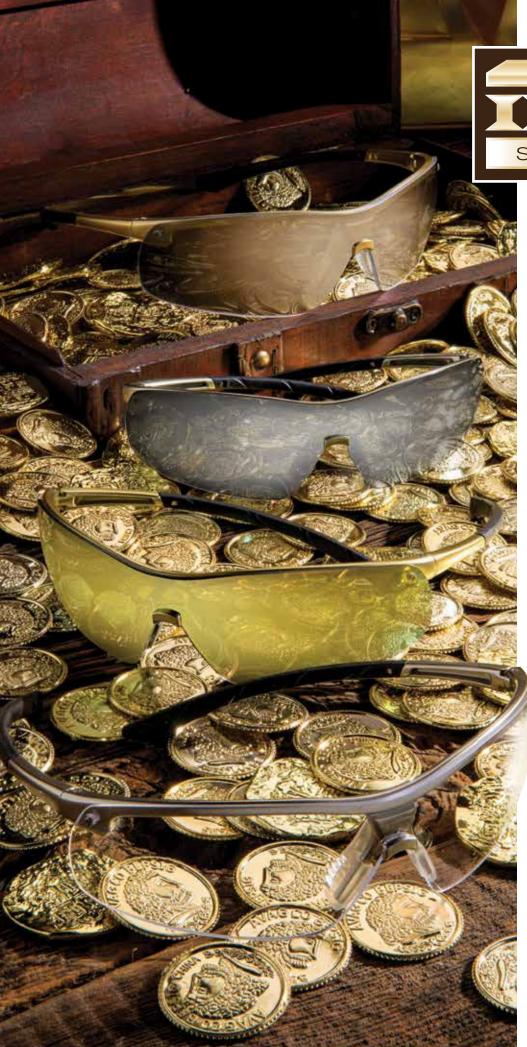

## Sleek, Metal-Frame Style... Without the Metal-Frame Price.

Discover a treasure trove of value. **Ingot**<sup>™</sup> safety eyewear provides the high-end, modern look of metal-framed safety glasses, but without the heavy weight or high price. The faux-metal frame offers an antique gold or gunmetal silver finish for a product that is rich with style and worlds away from the dull safety glasses of the past.

Though it has the upscale appearance of metal, the **Ingot** frame is polycarbonate, making it extremely lightweight and comfortable for all-day wear. Soft rubber temples and a fingertip nosepiece give it even more comfort features and keep the glasses in place on a wearer's face. No hot metal touching the skin or poking the head...just cool, wearable eye protection that weighs less than an ounce.

The look of fine metal, paired with comfort and durability...all at an affordable price. If you're hunting for hidden treasure, discover the value of **Ingot**.

Ingot safety eyewear provides lightweight, comfortable protection, in a high-end style that workers will love.