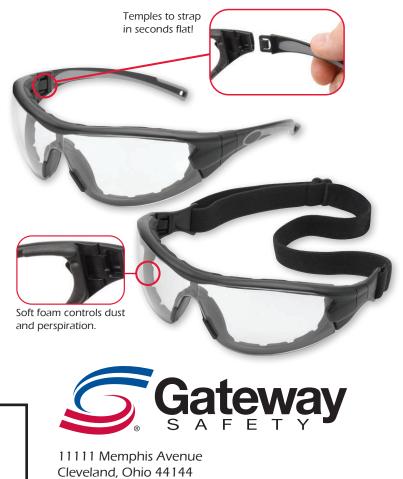

## Fast Transformation. Heroic Protection.

Temples to head strap in seconds flat ...change your safety eyewear to meet your needs. That's how **Swap®** protective eyewear faces down any workplace peril. **Swap** is two products in one—a safety spectacle and a safety goggle. It comes with temples to use as glasses and a head strap to swap it to a goggle.

Hazards abound? The **Swap** frame is lined with soft, smooth foam that blocks dust and debris. Venting channels minimize fogging for better visibility. Plus **Swap** is now available in the fX3<sup>™</sup> premium anti-fog lens option.

PROTECTIVE EYEWEAR

Two products in one, with temples for safety glasses and a head strap for safety goggles.

Soft, smooth foam lines the frame to block dust and debris. Venting channels help minimize fogging.

### **SWAP<sup>®</sup> Features**

- Change out temples and head strap with the simple push of a button.
- Frame that's fully lined with soft, smooth foam for complete seal to block dust and debris.
- Venting channels help minimize fogging.
- Sleek, lightweight design.
- Rubberized temple tips for comfort.
- Adjustable head strap for custom fit.
- Large, one-piece wraparound polycarbonate lens offers complete protection.