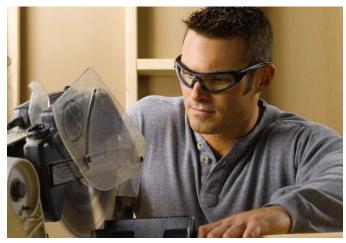

## Fast Transformation. Heroic Protection.

Temples to head strap in seconds flat ...change your safety eyewear to meet your needs. That's how **Swap®** protective eyewear faces down any workplace peril. **Swap** is two products in one—a safety spectacle and a safety goggle. It comes with temples to use as glasses and a head strap to swap it to a goggle.

PROTECTIVE EYEWEAR

Two products in one, with temples for safety glasses and a head strap for safety goggles.

Soft, smooth foam lines the frame to block dust and debris. Venting channels help minimize fogging.