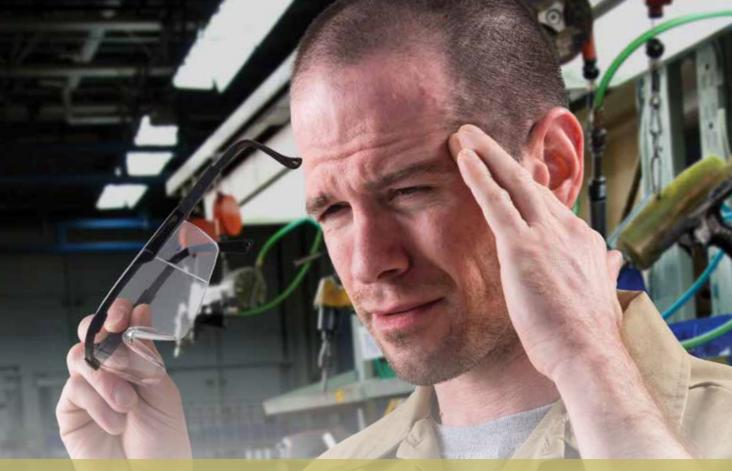

## THESE SAFETY GLASSES ARE KILLING ME

Disaster can strike at any time, and your employees' eyes are left defenseless when they remove their safety glasses to relieve pressure points. It's at that very moment that an accident can happen.

Gateway Safety's Temple Technology® safety eyewear is a collection of products with patented designs to provide lasting comfort. Each product in this family features unique temples that flex or cushion the sides of the head and face. Employees stay headache-free, productive and, most importantly, protected.