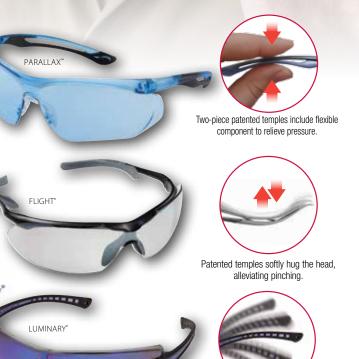

Gateway Safety's Temple Technology® safety eyewear is a collection of products with patented designs to provide lasting comfort. Each product in this family features unique temples that flex or cushion the sides of the head and face. Employees stay headache-free, productive and, most importantly, protected.

Try out true temple comfort. For a FREE product sample: www.GatewaySafety.com/ohs1

շ(ŲL)սs

to any head size.

UV-A UV-B UV-C

800-822-5347 • www.GatewaySafety.com